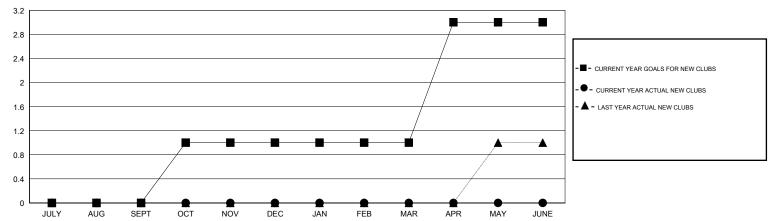

### GOALS AND ACTUAL NEW CLUBS CUMULATIVE

# LOCATION FLORIDA

 $\mathsf{GMT}\;\mathsf{CA}\;1$ 

|               |                  | Clubs            |                  |                  |                       |                    | Members                             |                    |                  |
|---------------|------------------|------------------|------------------|------------------|-----------------------|--------------------|-------------------------------------|--------------------|------------------|
|               | RESUL            | TS FOR 2016-2017 |                  |                  | RESULTS FOR 2016-2017 |                    |                                     |                    |                  |
| QUARTER       | NEW CLUB<br>GOAL | NEW CLUBS        | DROPPED<br>CLUBS | NET<br>GAIN/LOSS | QUARTER               | NEW MEMBER<br>GOAL | CHARTER AND<br>NEW MEMBERS<br>ADDED | DROPPED<br>MEMBERS | NET<br>GAIN/LOSS |
| JULY/AUG/SEPT | 0                | 0                | 0                | 0                | JULY/AUG/SEPT         | 1                  | 0                                   | 0                  | 0                |
| OCT/NOV/DEC   | 1                | 0                | 0                | 0                | OCT/NOV/DEC           | 22                 | 0                                   | 0                  | 0                |
| JAN/FEB/MAR   | 0                | 0                | 0                | 0                | JAN/FEB/MAR           | 1                  | 0                                   | 0                  | 0                |
| APR/MAY/JUNE  | 2                | 0                | 0                | 0                | APR/MAY/JUNE          | 44                 | 0                                   | 0                  | 0                |