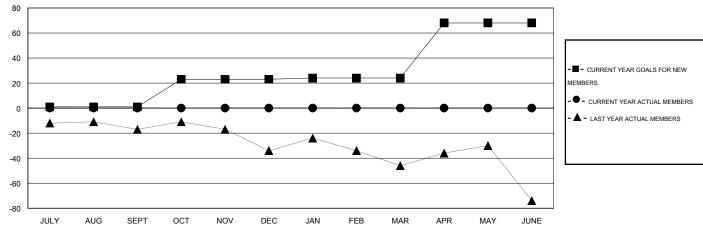

#### GOALS AND ACTUAL MEMBERS CUMULATIVE

| DROPPED CLUBS: 0  DROPPED MEMBERS |   | 0 CLUBS OF 0 ADDED 1 OR MORE NEW MEMBERS | GENDER DISTRIBUTION  MALE 0 (100.00%)  FEMALE 0 (100.00%) |   |
|-----------------------------------|---|------------------------------------------|-----------------------------------------------------------|---|
| DECEASED                          | 0 | CLICK HERE FOR HEALTH                    | FAMILY UNIT MEMBERS                                       | 0 |
| CLUB CANCELLED                    | 0 | ASSESSMENT DATA                          |                                                           |   |
| OTHER                             | 0 |                                          | HEAD OF HOUSEHOLD                                         | 0 |
| TOTAL                             | 0 |                                          | NON-HEAD OF HOUSEHOLD                                     | 0 |

# LOCATION FLORIDA

 $\mathsf{GMT}\;\mathsf{CA}\;1$ 

|               |                  | Clubs            |                  |                  |                       |                    | Members                             |                    |                  |
|---------------|------------------|------------------|------------------|------------------|-----------------------|--------------------|-------------------------------------|--------------------|------------------|
|               | RESUL            | TS FOR 2016-2017 |                  |                  | RESULTS FOR 2016-2017 |                    |                                     |                    |                  |
| QUARTER       | NEW CLUB<br>GOAL | NEW CLUBS        | DROPPED<br>CLUBS | NET<br>GAIN/LOSS | QUARTER               | NEW MEMBER<br>GOAL | CHARTER AND<br>NEW MEMBERS<br>ADDED | DROPPED<br>MEMBERS | NET<br>GAIN/LOSS |
| JULY/AUG/SEPT | 0                | 0                | 0                | 0                | JULY/AUG/SEPT         | 1                  | 0                                   | 0                  | 0                |
| OCT/NOV/DEC   | 1                | 0                | 0                | 0                | OCT/NOV/DEC           | 22                 | 0                                   | 0                  | 0                |
| JAN/FEB/MAR   | 0                | 0                | 0                | 0                | JAN/FEB/MAR           | 1                  | 0                                   | 0                  | 0                |
| APR/MAY/JUNE  | 2                | 0                | 0                | 0                | APR/MAY/JUNE          | 44                 | 0                                   | 0                  | 0                |